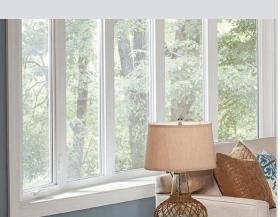

# SEATBOARD FEATURES

- Optional *MAXX-Bay*® *TK* Thermal Kit Insulated Seatboard creates a superior thermal barrier suitable for any bow window.
- All seatboard are made using PureBond®, a non-toxic free coating. Composed of soy protein, not urea formaldehyde.
- Furniture grade unfurnished birch veneer can be finished to match any interior.

\*All unfinished wood surfaces must be treated and finished.