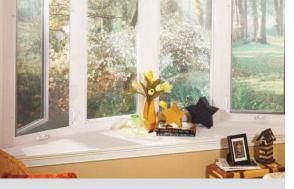

## AVAILABLE WINDOW STYLES

Extending out to create the illusion of a rounded wall, a bow window consists of three or more adjoining casement windows with a slight projection.

Custom sizing and extended jamb depths for the perfect fit in any design choice. Casement windows can be fixed or operable, venting in either left or right direction.