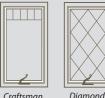

on.

#### GLASS

- Energy efficient 7/8" insulated glass provides year round comfort.
- Several energy pacakges available.

#### HARDWARE

- Multiple hardware options provides a smooth sash operation.
- Multi-point locking system features 2, 3 or 4 keepers ensuring a weather-tite seal.

#### SCREEN

· Electrostatic painted, extruded aluminum screen is color matched.

# SEATBOARD FEATURES



- Optional *MAXX-Bay*® *TK* Thermal Kit Insulated Seatboard creates a superior thermal barrier suitable for any bow window.
- All seatboard are made using PureBond®, a non-toxic free coating. Composed of soy protein, not urea formaldehyde.
- Furniture grade unfurnished birch veneer can be finished to match any interior.

\*All unfinished wood surfaces must be treated and finished.





### GRID STYLES



Craftsman

Prairie

Colonial

## GRIDS BETWEEN THE GLASS (GBG)



Grids are placed between two panes of insulated glass, making cleaning a snap.

Select from a contour or flat grid

## SIMULATED DIVIDED LITES (SDL)

SDL



Simulated Divided Lites Note: SDL's not available on diamond arid pattern.

#### WOCD-WINDOW OPENING CONTROL DEVICE



Factory-applied Window **Opening Control** Devices. To meet the standard, our devices limit the window's net clear opening to 4" or less.

## ULTRAVUE SCREEN

This excellent visibility insect screen provides better clarity and more light through your windows.



## AVAILABLE WINDOW STYLES

Extending out to create the illusion of a rounded wall, a bow window consists of three or more adjoining casement windows with a slight projection.

Custom sizing an