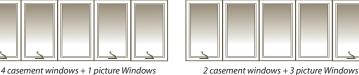

## AVAILABLE WINDOW STYLES

Extending out to create the illusion of a rounded wall, a bow window consists of three or more adjoining casement windows with a slight projection.

Custom sizing and extended jamb depths for the perfect fit in any design choice. Casement windows can be fixed or operable, venting in either left or right direction.