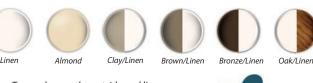

## COLOR OPTIONS

Two-Tone colors on the outside and linen white on the inside. Oak colors on the inside and linen white on the outside.

Cherry/Liner