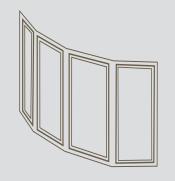

## AVAILABLE WINDOW STYLES

Extending out to create the illusion of a rounded wall, a bow window consists of three or more adjoining casement windows with a slight projection.

Custom sizing and extended jamb depths for the perfect fit in any design choice. Casement windows can be fixed or operable, venting in either left or right direction.