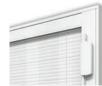

OL DEVICE



Factory-applied Window **Opening Control** Devices. To meet the standard, our devices limit the window's net clear opening to 4" or less.

## ULTRAVUE SCREEN

This excellent visibility insect screen provides better clarity and more light through your windows.



## AVAILABLE WINDOW STYLES

Extending out to create the illusion of a rounded wall, a bow window consists of three or more adjoining casement windows with a slight projection.

Custom sizing and extended jamb depths for the perfect fit in any design choice. Casement windows can be fixed or operable, venting in either left or right direction.





## COLOR OPTIONS



Two-Tone colors on the outside and linen white on the inside. Oak colors on the inside and linen white on the outside.



Cherry/Liner

# GLASS OPTIONS





LIFT AND TILT PRIVACY BLINDS

# STRUCTURAL PERFORMANCE

This window has been tested to the AAMA/WDMA/CSA 101/I.S 2/A440 standard for product performance. A higher PG or DP rating indicates the product has passed higher performance requirements to the AAMA/WDMA/CSA 101/I.S 2/A440 testing standard.

|  | Туре     | Size      | Rating |
|--|----------|-----------|--------|
|  | Casement | 32″ x 60″ | DP 60  |

Ideal Window Mfg. 100 West 7th Street • Bayonne, NJ 07002 Tel: 800-631-3400 • Fax: 800-758-7528

# **IDEAL WINDOW** Our name says it all!

## www.idealwindow.com