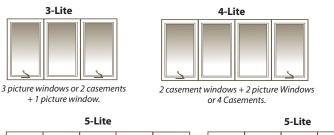

## AVAILABLE WINDOW STYLES

Extending out to create the illusion of a rounded wall, a bow window consists of three or more adjoining casement windows with a slight projection.

Custom sizing and extended jamb depths for the perfect fit in any design choice. Casement windows can be fixed or operable, venting in either left or right direction.