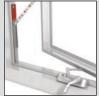

# **Ť**

FEATURES & SPECIFICATIONS

Folding Handle

Stylish Beveled Frame

Stainless Steel Hardware

Mult-Point Lock

Striaght line clamp system and cable adjustment provides a sag-free bracing system and strongest support system on the market.