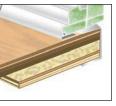

# SEATBOARD FEATURES

- Optional *MAXX-Bay*® *TK* Thermal Kit Insulated Seatboard creates a superior thermal barrier suitable for any bow window.
- All seatboard are made using PureBond®, a non-toxic free coating. Composed of soy protein, not urea formaldehyde.
- Furniture grade unfurnished birch veneer can be finished to match any interior.

\*All unfinished wood surfaces must be treated and finished.