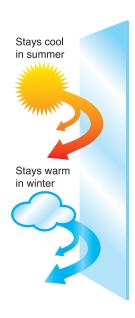

#### **ENERGY GLASS OPTIONS**

LowE & Argon

Intercept Spacer.

Energy Smart Package: Dual pane 1" I.G. with softcoat LowE, Argon Gas, and Ultra

Optional Low-E glass is designed to efficiently reflect heat, this glass helps keep your home warmer in the winter and cooler in the summer.

Argon Gas is more dense than air, slows down the movement of the air within the airspace while reducing the transfer of heat to cold for improved energy efficiency.