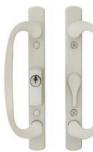

#### **DELUXE HANDLE SET**

All handle sets offer a standard key lock feature.

Linen, Almond or Black outside.

Brass finish inside offered with Linen, Almond or Black outside.