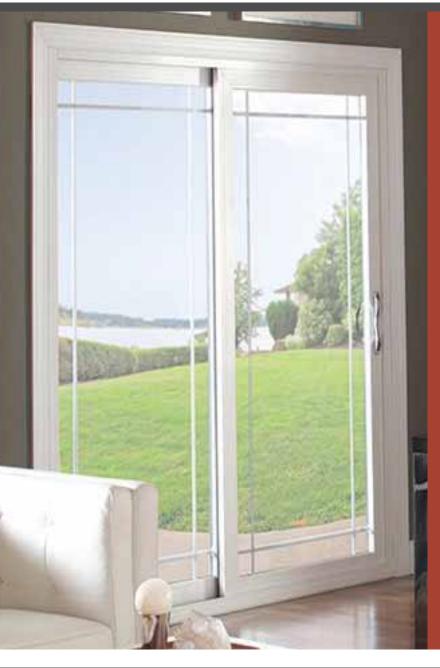

# SERIES 1000

fully assembled vinyl patio door series

## STANDARD FEATURES

- Heavy duty fully welded frame and sash with a 0.95" wall thickness that enhances thermal performance and reduces sound transmission, offering a more comfortable and quieter home.
- Fully weatherstripped frame and sash provides superior resistance to air and water infiltration.
- Reinforced meeting rails and pull handle for added strength and durability.
- Extruded nailing fin.
- Double weatherstripped interlock and reinforced meeting rails provide extra weather protection.
- Full 1" thick tempered insulated glass with optional high performance glass options.
- Three standard side-lite sizes available.

The Series 1000 sliding patio door offers quality energy efficient options while featuring a sturdy, simple and elegant design for quick installation.

## **Endless Options**

Here at Ideal, we manufacture our Series 1000 patio doors to fit each home. But the custom styling doesn't stop there. You can design your new patio door that really reflects upon yourlifestyle and decor because of the variety of decorative and energy glass options available.