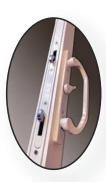

### **OPTIONAL** MULTI-POINT LOCK

A unique locking system that secures the door in two or more places for added security.