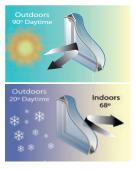

#### **ENERGY GLASS OPTIONS**

- LowE & Argon
- Energy Smart Package: Dual pane 1" I.G. with softcoat LowE, Argon Gas, and Ultra Intercept Spacer.

Note: Doors with blinds are only available with LowE glass.