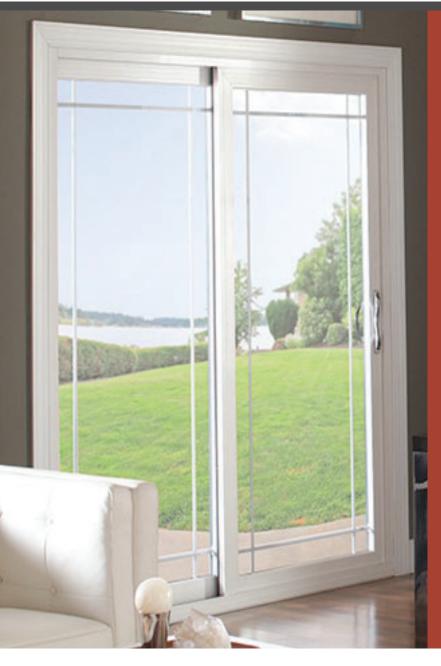

# SERIES 1000

fully assembled vinyl patio door series

The Series 1000 sliding patio door offers quality energy efficient options while featuring a sturdy, simple and elegant design for quick installation.

### GRIDS

Silver Moon

Choose from flat or contour grids between the glass for easy cleaning.