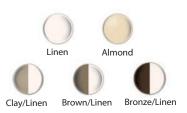

#### **OPTIONAL DOOR COLORS**

#### DELUXE HANDLE SET

800.631.3400

Brass finish inside offered with Linen, Almond or Black outside.