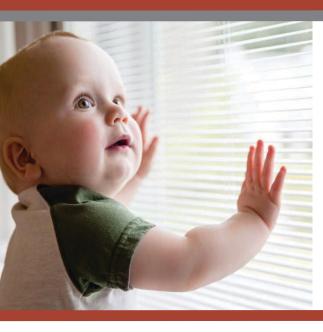

#### OPTIONAL LIFT & TILT BLINDS BETWEEN THE GLASS

These cordless integral blind systems are fully enclosed and therefore protected completely from damage by slamming doors, pets and children. The fingertip control lets you tilt the blinds and raise and lower them the entire length of the door glass.