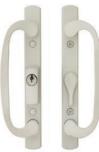

#### DELUXE HANDLE SET

800.631.3400

Brass finish inside offered with Linen, Almond or Black outside.

#### **OPTIONAL** MULTI-POINT LOCK

A unique locking system that secures the door in two or more places for added security.